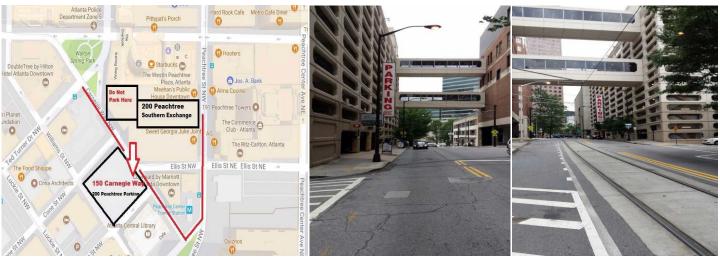

## Parking Deck address is 150 Carnegie Way, Atlanta GA, 30303

#### From all points South:

- Take I-75 or I-85 North to Atlanta
- Take Exit 248C, Freedom Pkwy toward Andrew Young International Boulevard
- Keep left towards Andrew Young International Boulevard
- Turn left on Andrew Young International Boulevard
- Turn left onto Carnegie Way
- Turn right into parking garage with the "Parking" in red letters Proceed to the Carnegie Way entrance into Southern Exchange 155 Carnegie Way, Atlanta GA 30303

### From all points North:

- Take I-75 or I-85 South to Atlanta
- Take 249C, Williams Street until it dead ends
- Turn left on Andrew Young International Boulevard
- Turn right onto Carnegie Way
- Turn right into parking garage with the "Parking" in red letters Proceed to the Carnegie Way entrance into Southern Exchange 155 Carnegie Way, Atlanta GA 30303

### From all points East or West:

- Take I-20 to Atlanta
- Take I-75 or I-85 North to Atlanta
- Take Exit 248C, Freedom Pkwy toward Andrew Young International Boulevard
- Keep left towards Andrew Young International Boulevard
- Turn left on Andrew Young International Boulevard
- Turn left onto Carnegie Way
- Turn right into parking garage with the "Parking" in red letters Proceed to the Carnegie Way entrance into Southern Exchange 155 Carnegie Way, Atlanta GA 30303

### Turn into garage with "PARKING" in red letters View From South

View From North